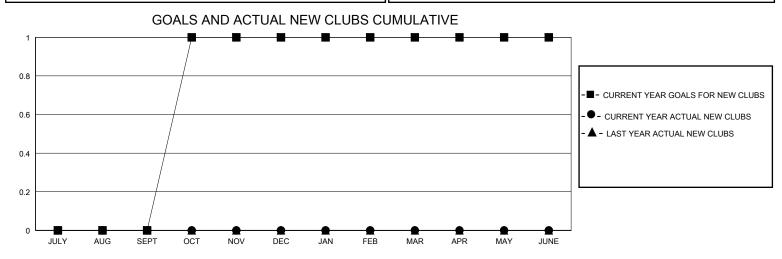

## District 12 I

GMT: LOCATION TENNESSEE GMT CA

| OIVIT.        |               | LOC         | MIION I LINITE | <b></b>               |                        |                         | OWIT OA                                            |  |
|---------------|---------------|-------------|----------------|-----------------------|------------------------|-------------------------|----------------------------------------------------|--|
|               | Club          | os          |                | Members               |                        |                         |                                                    |  |
|               | RESULTS FOR   | R 2023-2024 |                | RESULTS FOR 2023-2024 |                        |                         |                                                    |  |
| QUARTER       | NEW CLUB GOAL | NEW CLUBS   | DROPPED CLUBS  | QUARTER MEME          | BER GROWTH NET<br>GOAL | MEMBER GROWTH<br>ACTUAL | DROPPED<br>MEMBERS ACTUAL<br>(including transfers) |  |
| JULY/AUG/SEPT | 0             | 0           | 0              | JULY/AUG/SEPT         | 10                     | 15                      | 10                                                 |  |
| OCT/NOV/DEC   | 1             | 0           | 0              | OCT/NOV/DEC           | 20                     | 10                      | 4                                                  |  |
| JAN/FEB/MAR   | 0             | 0           | 0              | JAN/FEB/MAR           | 15                     | 0                       | 0                                                  |  |
| APR/MAY/JUNE  | 0             | 0           | 0              | APR/MAY/JUNE          | 20                     | 0                       | 0                                                  |  |