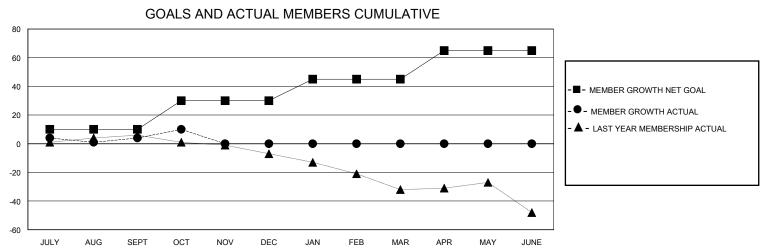

## District 12 I

GMT: LOCATION TENNESSEE GMT CA

| OIVIT.        |               | LOC         | MIION I LINITE | <b></b>               |                        |                         | OWIT OA                                            |  |
|---------------|---------------|-------------|----------------|-----------------------|------------------------|-------------------------|----------------------------------------------------|--|
|               | Club          | os          |                | Members               |                        |                         |                                                    |  |
|               | RESULTS FOR   | R 2023-2024 |                | RESULTS FOR 2023-2024 |                        |                         |                                                    |  |
| QUARTER       | NEW CLUB GOAL | NEW CLUBS   | DROPPED CLUBS  | QUARTER MEME          | BER GROWTH NET<br>GOAL | MEMBER GROWTH<br>ACTUAL | DROPPED<br>MEMBERS ACTUAL<br>(including transfers) |  |
| JULY/AUG/SEPT | 0             | 0           | 0              | JULY/AUG/SEPT         | 10                     | 15                      | 10                                                 |  |
| OCT/NOV/DEC   | 1             | 0           | 0              | OCT/NOV/DEC           | 20                     | 10                      | 4                                                  |  |
| JAN/FEB/MAR   | 0             | 0           | 0              | JAN/FEB/MAR           | 15                     | 0                       | 0                                                  |  |
| APR/MAY/JUNE  | 0             | 0           | 0              | APR/MAY/JUNE          | 20                     | 0                       | 0                                                  |  |